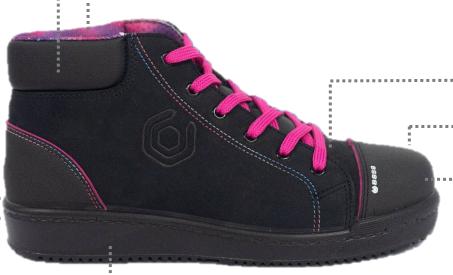

### **MARGOT TOP B0241B**

**MISS BASE** Line

**Padded collar:** it decreases pressure on the heel, for a greater comfort.

## **SmellStop**

**3D hi-tech** fabric lining for the best breathability with **permanent antibacterial treatment\***, it **prevents the proliferation of bacteria and bad odors** 